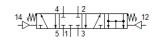

## pneumatic valve VL-5/4-1/4 Part number: 4574 Product to be discontinued

Type to be discontinued. Available until 2022. See Support Portal for alternative products.

## **Data sheet**

| Feature                      | Value      |
|------------------------------|------------|
| Valve function               | 5/4 closed |
| Operating pressure MPa       | 0 1 MPa    |
| Operating pressure           | 0 10 bar   |
| Ambient temperature          | -10 60 °C  |
| Product weight               | 800 g      |
| Pneumatic connection, port 1 | G1/4       |
| Pneumatic connection, port 2 | G1/4       |
| Pneumatic connection, port 3 | G1/4       |
| Pneumatic connection, port 4 | G1/4       |
| Pneumatic connection, port 5 | G1/4       |