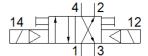

## **Data sheet**

| Feature                      | Value          |
|------------------------------|----------------|
| Valve function               | 4/2 bistable   |
| Type of actuation            | electrical     |
| Operating pressure           | 2 8 bar        |
| Type of piloting             | Piloted        |
| Flow direction               | non reversible |
| Pneumatic connection, port 1 | G1/8           |
| Pneumatic connection, port 2 | G1/8           |
| Pneumatic connection, port 3 | G1/8           |
| Pneumatic connection, port 4 | G1/8           |
| Pneumatic connection, port 5 | G1/8           |
| Material seals               | NBR            |