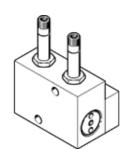

## solenoid valve JMF-4-1/8 Part number: 4556 Product to be discontinued

With manual override.

Type to be discontinued. Available until 2022. See Support Portal for alternative products.

**FESTO** 

## **Data sheet**

| Feature                      | Value          |
|------------------------------|----------------|
| Valve function               | 4/2 bistable   |
| Type of actuation            | electrical     |
| Operating pressure           | 2 8 bar        |
| Type of piloting             | Piloted        |
| Flow direction               | non reversible |
| Pneumatic connection, port 1 | G1/8           |
| Pneumatic connection, port 2 | G1/8           |
| Pneumatic connection, port 3 | G1/8           |
| Pneumatic connection, port 4 | G1/8           |
| Pneumatic connection, port 5 | G1/8           |
| Material seals               | NBR            |