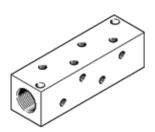

## distributor block FR-12-M5 Part number: 4525

**FESTO** 

For distribution of compressed air.

## **Data sheet**

| Feature                                       | Value                                                                       |
|-----------------------------------------------|-----------------------------------------------------------------------------|
| Nominal size                                  | 4.1 mm                                                                      |
| Assembly position                             | Any                                                                         |
| Operating pressure complete temperature range | 0 16 bar                                                                    |
| Operating medium                              | Compressed air in accordance with ISO8573-1:2010 [7:-:-]                    |
| Note on operating and pilot medium            | Lubricated operation possible (subsequently required for further operation) |
| Corrosion resistance classification CRC       | 2 - Moderate corrosion stress                                               |
| PWIS conformity                               | VDMA24364-B1/B2-L                                                           |
| Ambient temperature                           | -10 60 °C                                                                   |
| Nominal tightening torque                     | 3.5 Nm                                                                      |
| Tolerance for nominal tightening torque       | ± 20 %                                                                      |
| Product weight                                | 40 g                                                                        |
| Number of outputs                             | 12                                                                          |
| Number of supply lines                        | 1                                                                           |
| Pneumatic connection, port 1                  | Female thread G1/8                                                          |
| Pneumatic connection, port 2                  | Female thread M5                                                            |
| Materials note                                | Conforms to RoHS                                                            |
| Material housing                              | Aluminium                                                                   |
|                                               | Anodised                                                                    |