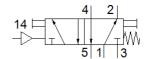

## pneumatic valve VL-5-PK-3 Part number: 4504

## **Data sheet**

| Feature                      | Value                                                    |
|------------------------------|----------------------------------------------------------|
| Valve function               | 5/2 monostable                                           |
| Standard nominal flow rate   | 105 l/min                                                |
| Operating pressure           | 1.5 8 bar                                                |
| Design structure             | Poppet seat                                              |
| Nominal size                 | 2.5 mm                                                   |
| Switching time off           | 22 ms                                                    |
| Switching time on            | 15 ms                                                    |
| Operating medium             | Compressed air in accordance with ISO8573-1:2010 [7:-:-] |
| PWIS conformity              | VDMA24364-B1/B2-L                                        |
| Ambient temperature          | -10 60 °C                                                |
| Product weight               | 130 g                                                    |
| Mounting type                | On sub-base                                              |
|                              | On mounting frame                                        |
|                              | with through hole                                        |
|                              | Optional                                                 |
| Pneumatic connection, port 1 | PK-3                                                     |
| Pneumatic connection, port 2 | PK-3                                                     |
| Pneumatic connection, port 3 | PK-3                                                     |
| Pneumatic connection, port 4 | PK-3                                                     |
| Pneumatic connection, port 5 | PK-3                                                     |
| Materials note               | Conforms to RoHS                                         |
| Material of connecting plate | Brass                                                    |
|                              | PPS-reinforced                                           |
| Material seals               | NBR                                                      |
| Material housing             | Plastic                                                  |
|                              | Zinc die-casting                                         |