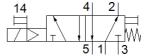

## **Data sheet**

| Feature                      | Value                                                    |
|------------------------------|----------------------------------------------------------|
| Valve function               | 5/2 monostable                                           |
| Standard nominal flow rate   | 105 l/min                                                |
| Operating pressure           | 3 8 bar                                                  |
| Design structure             | Poppet seat                                              |
| Nominal size                 | 2.5 mm                                                   |
| Sealing principle            | soft                                                     |
| Switching time off           | 22 ms                                                    |
| Switching time on            | 10 ms                                                    |
| Operating medium             | Compressed air in accordance with ISO8573-1:2010 [7:-:-] |
| PWIS conformity              | VDMA24364-B1/B2-L                                        |
| Medium temperature           | -10 60 °C                                                |
| Ambient temperature          | -5 40 °C                                                 |
| Product weight               | 270 g                                                    |
| Mounting type                | On sub-base                                              |
|                              | On mounting frame                                        |
|                              | with through hole                                        |
|                              | Optional                                                 |
| Pneumatic connection, port 1 | PK-3                                                     |
| Pneumatic connection, port 2 | PK-3                                                     |
| Pneumatic connection, port 3 | PK-3                                                     |
| Pneumatic connection, port 4 | PK-3                                                     |
| Pneumatic connection, port 5 | PK-3                                                     |
| Materials note               | Conforms to RoHS                                         |
| Material of connecting plate | Aluminium                                                |
|                              | Anodised                                                 |
| Material seals               | NBR                                                      |
| Material housing             | Aluminium                                                |
|                              | Anodised                                                 |