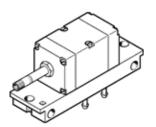

## solenoid valve MFH-5-PK-3 Part number: 4448

**FESTO** 

With manual override, without solenoid coil or socket. Solenoid coil and socket should be ordered separately.