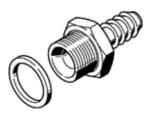

## **barbed fitting N-M5-PK-3** Part number: 4446

With sealing ring.



## **Data sheet**

| Feature                                       | Value                                                                       |
|-----------------------------------------------|-----------------------------------------------------------------------------|
| Nominal size                                  | 2.5 mm                                                                      |
| Type of seal on screw-in stud                 | Sealing ring                                                                |
| Assembly position                             | Any                                                                         |
| Design                                        | Straight design                                                             |
| Container