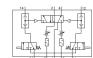

## **Data sheet**

| Feature                            | Value                                                    |
|------------------------------------|----------------------------------------------------------|
| Valve function                     | 5/2 bistable                                             |
| Standard nominal flow rate         | 700 l/min                                                |
| Operating pressure                 | 0 10 bar                                                 |
| Design structure                   | Piston slide                                             |
| Nominal size                       | 7 mm                                                     |
| Pilot pressure                     | 2 10 bar                                                 |
| Operating medium                   | Compressed air in accordance with ISO8573-1:2010 [7:-:-] |
| Note on operating and pilot medium | Lubricated operation required                            |
| Ambient temperature                | -10 60 °C                                                |
| Product weight                     | 770 g                                                    |
| Mounting type                      | with through hole                                        |
| Pneumatic connection, port 1       | G1/4                                                     |
| Pneumatic connection, port 2       | G1/4                                                     |
| Pneumatic connection, port 3       | G1/4                                                     |
| Pneumatic connection, port 4       | G1/4                                                     |
| Pneumatic connection, port 5       | G1/4                                                     |
| Material housing                   | Aluminium                                                |