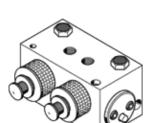

## pneumatic valve A-5-1/4 Part number: 4436 Product to be discontinued

With mechanical actuation and option of manual actuator attachment Type to be discontinued. Available until 2022. See Support Portal for alternative products.