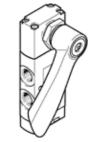

## hand lever valve VHEF-HS-B53E-N14 Part number: 4414868







## **Data sheet**

| Value                                                                       |
|-----------------------------------------------------------------------------|
| 5/3 exhausted                                                               |
| manual                                                                      |
| 20 mm                                                                       |
| 900 l/min                                                                   |
| -0.095 1 MPa                                                                |
| -0.95 10 bar                                                                |
| Piston slide                                                                |
| 7 mm