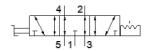

## **Data sheet**

| Value                                                                       |
|-----------------------------------------------------------------------------|
| 5/3 exhausted                                                               |
| manual                                                                      |
| 20 mm                                                                       |
| 900 l/min                                                                   |
| -0.095 1 MPa                                                                |
| -0.95 10 bar                                                                |
| Piston slide                                                                |
| 7 mm                                                                        |
| throttleable                                                                |
| Actuate only manually                                                       |
| soft                                                                        |
| Any                                                                         |
| detenting                                                                   |
| direct                                                                      |
| reversible                                                                  |
| Positive overlap                                                            |
| 0.5 Hz                                                                      |
| Compressed air in accordance with ISO8573-1:2010 [7:-:-]                    |
| Lubricated operation possible (subsequently required for further operation) |
| 1 - Low corrosion stress                                                    |
| VDMA24364-B1/B2-L                                                           |
| -10 60 °C                                                                   |
| -10 60 °C                                                                   |
| 0.7 Nm                                                                      |
| 200 N                                                                       |
| 200 N                                                                       |
| 298 g                                                                       |
| Front panel installation                                                    |
| with through hole                                                           |
| Optional                                                                    |
| 1/4 NPT                                                                     |
| Conforms to RoHS                                                            |
| PA-reinforced                                                               |
| NBR                                                                         |
| Anodised wrought aluminium alloy                                            |
| PA-reinforced                                                               |
|                                                                             |