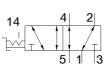

## **Data sheet**

| Feature                                 | Value                                                            |
|-----------------------------------------|------------------------------------------------------------------|
| Valve function                          | 5/2 bistable                                                     |
| Type of actuation                       | manual                                                           |
| Width                                   | 20 mm                                                            |
| Standard nominal flow rate              | 1,200 l/min                                                      |
| Operating pressure MPa                  | -0.095 1 MPa                                                     |
| Operating pressure                      | -0.95 10 bar                                                     |
| Design structure                        | Piston slide                                                     |
| Nominal size                            | 7 mm                                                             |
| Exhaust-air function                    | throttleable                                                     |
| Instructions for use                    | Actuate only manually                                            |
| Sealing principle                       | soft                                                             |
| Assembly position                       | Any                                                              |
| Manual override                         | detenting                                                        |
| Type of piloting                        | direct                                                           |
| Flow direction                          | reversible                                                       |
| Overlap                                 | Positive overlap                                                 |
| Max. switching frequency                | 0.5 Hz                                                           |
| Operating medium                        | Compressed air in accordance with ISO8573-1:2010 [7:-:-]         |
| Note on operating and pilot medium      | Lubricated operation possible (subsequently required for further |
|                                         | operation)                                                       |
| Corrosion resistance classification CRC | 1 - Low corrosion stress                                         |
| PWIS conformity                         | VDMA24364-B1/B2-L                                                |
| Medium temperature                      | -10 60 °C                                                        |
| Ambient temperature                     | -10 60 °C                                                        |
| Actuation torque                        | 0.6 Nm                                                           |
| Max. force on actuator                  | 200 N                                                            |
| Max. transverse force on actuator       | 200 N                                                            |
| Product weight                          | 298 g                                                            |
| Mounting type                           | Front panel installation                                         |
|                                         | with through hole                                                |
|                                         | Optional                                                         |
| Pneumatic connection, port 1            | 1/4 NPT                                                          |
| Pneumatic connection, port 2            | 1/4 NPT                                                          |
| Pneumatic connection, port 3            | 1/4 NPT                                                          |
| Pneumatic connection, port 4            | 1/4 NPT                                                          |
| Pneumatic connection, port 5            | 1/4 NPT                                                          |
| Materials note                          | Conforms to RoHS                                                 |
| Material cover                          | PA-reinforced                                                    |
| Material seals                          | NBR                                                              |
| Material housing                        | Anodised wrought aluminium alloy                                 |
| Material lever                          | PA-reinforced                                                    |