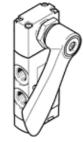

## hand lever valve VHEF-HS-B52-N14 Part number: 4414864



## **Data sheet**

| Feature                                 | Value                                                            |
|-----------------------------------------|------------------------------------------------------------------|
| Valve function                          | 5/2 bistable                                                     |
| Type of actuation                       | manual                                                           |
| Width                                   | 20 mm                                                            |
| Standard nominal flow rate              | 1,200 l/min                                                      |
| Operating pressure MPa                  | -0.095 1 MPa                                                     |
|