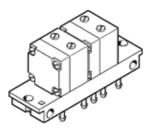

## pneumatic valve VL/O-3-PK-3X2 Part number: 4245

Depending on the choice of connection, normally-open or normally-closed function.