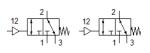

## pneumatic valve VL/O-3-PK-3X2 Part number: 4245

Depending on the choice of connection, normally-open or normally-closed function.

## **Data sheet**

| Feature                            | Value                                                            |
|------------------------------------|------------------------------------------------------------------|
| Valve function                     | 3/2 open, monostable                                             |
| Standard nominal flow rate         | 100 l/min                                                        |
| Operating pressure                 | 0 8 bar                                                          |
| Design structure                   | Poppet seat                                                      |
| Nominal size                       | 2.5 mm                                                           |
| Switching time off                 | 50 ms                                                            |
| Switching time on                  | 12 ms                                                            |
| Operating medium                   | Compressed air in accordance with ISO8573-1:2010 [7:-:-]         |
| Note on operating and pilot medium | Lubricated operation possible (subsequently required for further |
|                                    | operation)                                                       |
| PWIS conformity                    | VDMA24364-B1/B2-L                                                |
| Pilot medium                       | Compressed air in accordance with IS08573-1:2010 [7:-:-]         |
| Ambient temperature                | -10 60 °C                                                        |
| Product weight                     | 180 g                                                            |
| Mounting type                      | On sub-base                                                      |
|                                    | On mounting frame                                                |
|                                    | with through hole                                                |
|                                    | Optional                                                         |
| Pneumatic connection, port 1       | PK-3                                                             |
| Pneumatic connection, port 4       | PK-3                                                             |
| Pneumatic connection, port 5       | PK-3                                                             |
| Material of connecting plate       | Brass                                                            |
|                                    | PPS-reinforced                                                   |
| Material seals                     | NBR                                                              |
| Material housing                   | Plastic                                                          |
|                                    | Zinc die-casting                                                 |