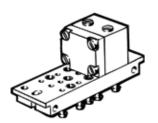

## pneumatic valve VL/O-3-PK-3 Part number: 4233

**FESTO** 

Depending on the choice of connection, normally-open or normally-closed function.