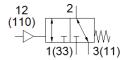

## pneumatic valve VL/O-3-PK-3 Part number: 4233

**FESTO** 

Depending on the choice of connection, normally-open or normally-closed function.

## **Data sheet**

| Feature                            | Value                                                            |
|------------------------------------|------------------------------------------------------------------|
| Valve function                     | 3/2 open, monostable                                             |
| Standard nominal flow rate         | 100 l/min                                                        |
| Operating pressure                 | 0 8 bar                                                          |
| Design structure                   | Poppet seat                                                      |
| Nominal size                       | 2.5 mm                                                           |
| Switching time off                 | 50 ms                                                            |
| Switching time on                  | 12 ms                                                            |
| Operating medium                   | Compressed air in accordance with ISO8573-1:2010 [7:-:-]         |
| Note on operating and pilot medium | Lubricated operation possible (subsequently required for further |
|                                    | operation)                                                       |
| PWIS conformity                    | VDMA24364-B1/B2-L                                                |
| Pilot medium                       | Compressed air in accordance with ISO8573-1:2010 [7:-:-]         |
| Ambient temperature                | -10 60 °C                                                        |
| Product weight                     | 110 g                                                            |
| Mounting type                      | On sub-base                                                      |
|                                    | On mounting frame                                                |
|                                    | with through hole                                                |
|                                    | Optional                                                         |
| Pneumatic connection, port 1       | PK-3                                                             |
| Pneumatic connection, port 4       | PK-3                                                             |
| Pneumatic connection, port 5       | PK-3                                                             |
| Material of connecting plate       | Brass                                                            |
|                                    | PPS-reinforced                                                   |
| Material seals                     | NBR                                                              |
| Material housing                   | Plastic                                                          |
|                                    | Zinc die-casting                                                 |