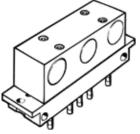

## OR block OS-PK-3-6/3 Part number: 4232

## **Data sheet**

| Feature                            | Value                                                            |
|------------------------------------|------------------------------------------------------------------|
| Valve function                     | OR function                                                      |
| Pneumatic connection, port 1       | PK-3                                                             |
| Pneumatic connection, port 2       | PK-3                                                             |
| Mounting type                      | Front panel installation                                         |
| Standard nominal flow rate         | 100 l/min                                                        |
| Operating pressure                 | 1.6 8 bar                                                        |
| Ambient temperature                | -10 60 °C                                                        |
| Material housing                   | POM                                                              |
| Operating medium                   | Compressed air in accordance with ISO8573-1:2010 [7:-:-]         |
| Nominal size                       | 2.5 mm                                                           |
| Assembly position                  | Any                                                              |
| Note on operating and pilot medium | Lubricated operation possible (subsequently required for further |
|                                    | operation)                                                       |
| PWIS conformity                    | VDMA24364-B1/B2-L                                                |
| Medium temperature                 | -10 60 °C                                                        |
| Product weight                     | 90 g                                                             |
| Pneumatic connection, port 3       | PK-3                                                             |
| Material seals                     | NBR                                                              |