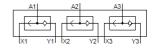

## OR block OS-PK-3-6/3 Part number: 4232

## **Data sheet**

| Feature                            | Value                                                            |
|------------------------------------|------------------------------------------------------------------|
| Valve function                     | OR function                                                      |
| Pneumatic connection, port 1       | PK-3                                                             |
| Pneumatic connection, port 2       | PK-3                                                             |
| Mounting type                      | Front panel installation                                         |
| Standard nominal flow rate         | 100 l/min                                                        |
| Operating pressure                 | 1.6 8 bar                                                        |
| Ambient temperature                | -10 60 °C                                                        |
| Material housing                   | POM                                                              |
| Operating medium                   | Compressed air in accordance with ISO8573-1:2010 [7:-:-]         |
| Nominal size                       | 2.5 mm                                                           |
| Assembly position                  | Any                                                              |
| Note on operating and pilot medium | Lubricated operation possible (subsequently required for further |
|                                    | operation)                                                       |
| PWIS conformity                    | VDMA24364-B1/B2-L                                                |
| Medium temperature                 | -10 60 °C                                                        |
| Product weight                     | 90 g                                                             |
| Pneumatic connection, port 3       | PK-3                                                             |
| Material seals                     | NBR                                                              |