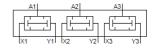

## AND block **ZK-PK-3-6/3** Part number: 4204

## **Data sheet**

| Feature                            | Value                                                                       |
|------------------------------------|-----------------------------------------------------------------------------|
| Valve function                     | AND function                                                                |
| Pneumatic connection, port 1       | PK-3                                                                        |
| Pneumatic connection, port 2       | PK-3                                                                        |
| Mounting type                      | Front panel installation                                                    |
| Standard nominal flow rate         | 100 l/min                                                                   |
| Operating pressure                 | 1.6 8 bar                                                                   |
| Ambient temperature                | -10 60 °C                                                                   |
| Material housing                   | POM                                                                         |
| Operating medium                   | Compressed air in accordance with ISO8573-1:2010 [7:-:-]                    |
| Nominal size                       | 2.5 mm                                                                      |
| Assembly position                  | Any                                                                         |
| Note on operating and pilot medium | Lubricated operation possible (subsequently required for further operation) |
| PWIS conformity                    | VDMA24364-B1/B2-L                                                           |
| Medium temperature                 | -10 60 °C                                                                   |
| Product weight                     | 85 g                                                                        |
| Pneumatic connection, port 3       | PK-3                                                                        |
| Material seals                     | NBR                                                                         |