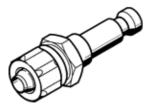

## quick coupling plug KS2-CK-4 Part number: 4090

For self-closing quick coupling connectors.