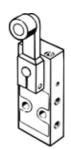

## swivel lever valve RW-3-M5 Part number: 4031

**FESTO** 

This type is suitable for vacuum.

## **Data sheet**

| Feature                            | Value                                                                       |
|------------------------------------|-----------------------------------------------------------------------------|
| Valve function                     | 3/2 closed, monostable                                                      |
| Type of actuation                  | mechanical                                                                  |
| Standard nominal flow rate         | 80 l/min                                                                    |
| Operating pressure                 | -0.95 8 bar                                                                 |
| Design structure                   | Piston seat                                                                 |
| Nominal size                       | 2 mm                                                                        |
| Type of piloting                   | direct                                                                      |
| Operating medium                   | Compressed air in accordance with ISO8573-1:2010 [-:-:-]                    |
| Note on operating and pilot medium | Lubricated operation possible (subsequently required for further operation) |
| PWIS conformity                    | VDMA24364-B1/B2-L                                                           |
| Ambient temperature                | -10 60 °C                                                                   |
| Actuating force                    | 14.5 N                                                                      |
| Mounting type                      | with through hole                                                           |
| Pneumatic connection, port 1       | M5                                                                          |
| Pneumatic connection, port 2       | M5                                                                          |
| Material seals                     | NBR                                                                         |
| Material housing                   | Zinc die-casting                                                            |