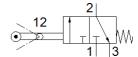

## **Data sheet**

| Feature                            | Value                                                                       |
|------------------------------------|-----------------------------------------------------------------------------|
| Valve function                     | 3/2 closed, monostable                                                      |
| Type of actuation                  | mechanical                                                                  |
| Standard nominal flow rate         | 80 l/min                                                                    |
| Operating pressure                 | -0.95 8 bar                                                                 |
| Design structure                   | Piston seat                                                                 |
| Nominal size                       | 2 mm                                                                        |
| Type of piloting                   | direct                                                                      |
| Operating medium                   | Compressed air in accordance with ISO8573-1:2010 [-:-:-]                    |
| Note on operating and pilot medium | Lubricated operation possible (subsequently required for further operation) |
| PWIS conformity                    | VDMA24364-B1/B2-L                                                           |
| Ambient temperature                | -10 60 °C                                                                   |
| Actuating force                    | 14.5 N                                                                      |
| Mounting type                      | with through hole                                                           |
| Pneumatic connection, port 1       | M5                                                                          |
| Pneumatic connection, port 2       | M5                                                                          |
| Material seals                     | NBR                                                                         |
| Material housing                   | Zinc die-casting                                                            |