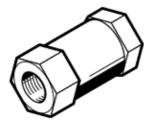

## non-return valve

H-M5 Part number: 3671

## Data sheet

| Feature                            | Value                                                                       |
|------------------------------------|-----------------------------------------------------------------------------|
| Valve function                     | Non-return function                                                         |
| Pneumatic connection, port 1       | M5                                                                          |
| Pneumatic connection, port 2       | M5                                                                          |
| Mounting type                      | Line installation                                                           |
| Standard nominal flow rate         | 115 l/min                                                                   |
| Operating pressure MPa             | 0.04 0.8 MPa                                                                |
| Operating pressure                 | 0.4 8 bar                                                                   |
| Ambient temperature                | -10 60 °C                                                                   |
| Material housing                   | Brass                                                                       |
| Operating medium                   | Compressed air in accordance with ISO8573-1:2010 [7:-:-]                    |
| Note on operating and pilot medium | Lubricated operation possible (subsequently required for further operation) |
| PWIS conformity                    | VDMA24364-B2-L                                                              |
| Medium temperature                 | -10 60 °C                                                                   |
| Materials note                     | Conforms to RoHS                                                            |
| Material seals                     | NBR                                                                         |