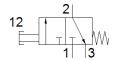

## **Data sheet**

| Feature                            | Value                                                                       |
|------------------------------------|-----------------------------------------------------------------------------|
| Valve function                     | 3/2 closed, monostable                                                      |
| Standard nominal flow rate         | 80 l/min                                                                    |
| Operating pressure                 | -0.95 8 bar                                                                 |
| Design structure                   | Piston seat                                                                 |
| Nominal size                       | 2 mm                                                                        |
| Type of piloting                   | direct                                                                      |
| Operating medium                   | Compressed air in accordance with ISO8573-1:2010 [-:-:-]                    |
| Note on operating and pilot medium | Lubricated operation possible (subsequently required for further operation) |
| PWIS conformity                    | VDMA24364-B1/B2-L                                                           |
| Ambient temperature                | -10 60 °C                                                                   |
| Actuating force                    | 23 N                                                                        |
| Product weight                     | 28 g                                                                        |
| Mounting type                      | with through hole                                                           |
| Pneumatic connection, port 1       | M5                                                                          |
| Pneumatic connection, port 2       | M5                                                                          |
| Material seals                     | NBR                                                                         |
| Material housing                   | Zinc die-casting                                                            |