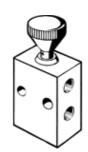

## pushbutton valve K-3-M5 Part number: 3660

**FESTO** 

Actuation via pushbutton.