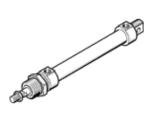

## Round cylinder DGS-25-300 Part number: 3659 Product to be discontinued

Part number: 3659 Product to be discontinued Variants without end-position cushioning Type to be discontinued. Available until 2016. See Support Portal for alternative products.

## **Data sheet**

| Feature                                    | Value                                                                       |
|--------------------------------------------|-----------------------------------------------------------------------------|
| Stroke                                     | 300 mm                                                                      |
| Piston diameter                            | 25 mm                                                                       |
| Cushioning                                 | No cushioning                                                               |
| Position detection                         | No                                                                          |
| Variants                                   | Single-ended piston rod                                                     |
| Operating pressure                         | 1 12 bar                                                                    |
| Mode of operation                          | double-acting                                                               |
| Operating medium                           | Compressed air in accordance with ISO8573-1:2010 [7:4:4]                    |
| Note on operating and pilot medium         | Lubricated operation possible (subsequently required for further operation) |
| Ambient temperature                        | -20 80 °C                                                                   |
| Theoretical force at 6 bar, return stroke  | 247 N                                                                       |
| Theoretical force at 6 bar, advance stroke | 295 N                                                                       |
| Pneumatic connection                       | G1/8                                                                        |