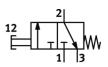

## **Data sheet**

| Feature                            | Value                                                            |
|------------------------------------|------------------------------------------------------------------|
| Valve function                     | 3/2 closed, monostable                                           |
| Type of actuation                  | manual                                                           |
| Standard nominal flow rate         | 80 l/min                                                         |
| Operating pressure                 | -0.95 8 bar                                                      |
| Design structure                   | Poppet valve with spring return                                  |
| Type of reset                      | mechanical spring                                                |
| Nominal size                       | 2 mm                                                             |
| Sealing principle                  | soft                                                             |
| Type of piloting                   | direct                                                           |
| Flow direction                     | reversible                                                       |
| Operating medium                   | Compressed air in accordance with ISO8573-1:2010 [7:-:-]         |
| Note on operating and pilot medium | Lubricated operation possible (subsequently required for further |
|                                    | operation)                                                       |
| Ambient temperature                | -10 60 °C                                                        |
| Product weight                     | 520 g                                                            |
| Pneumatic connection, port 1       | G1/8                                                             |
| Pneumatic connection, port 2       | G1/8                                                             |
| Pneumatic connection, port 3       | G1/8                                                             |
| Materials information, housing     | Aluminium die cast                                               |