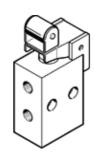

## roller lever valve **R-3-M5**Part number: 3629

**FESTO** 

This type is suitable for vacuum.