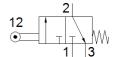

## **Data sheet**

| Feature                            | Value                                                            |
|------------------------------------|------------------------------------------------------------------|
| Valve function                     | 3/2 closed, monostable                                           |
| Type of actuation                  | mechanical                                                       |
| Standard nominal flow rate         | 80 l/min                                                         |
| Operating pressure                 | -0.95 8 bar                                                      |
| Design structure                   | Poppet seat                                                      |
| Nominal size                       | 2 mm                                                             |
| Type of piloting                   | direct                                                           |
| Operating medium                   | Compressed air in accordance with ISO8573-1:2010 [-:-:-]         |
| Note on operating and pilot medium | Lubricated operation possible (subsequently required for further |
|                                    | operation)                                                       |
| PWIS conformity                    | VDMA24364-B1/B2-L                                                |
| Ambient temperature                | -10 60 °C                                                        |
| Actuating force                    | 16.5 N                                                           |
| Product weight                     | 40 g                                                             |
| Mounting type                      | with through hole                                                |
| Pneumatic connection, port 1       | M5                                                               |
| Pneumatic connection, port 2       | M5                                                               |
| Material seals                     | NBR                                                              |
| Material housing                   | Zinc die-casting                                                 |