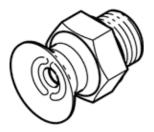

## suction cup VAS-15-1/8-NBR Part number: 36142

With sealing ring OL.

## **Data sheet**

| Feature                                       | Value                                           |  |
|-----------------------------------------------|-------------------------------------------------|--|
| Nominal size                                  | 3 mm                                            |  |
| suction cup diameter                          | 15 mm                                           |  |
| Effective suction diameter                    | 12 mm                                           |  |
| Position of connection                        | on top                                          |  |
| Suction cup shape                             | round flat                                      |  |
| Operating pressure MPa                        | -0.095 0 MPa                                    |  |
| Operating pressure                            | -0.95 0 bar                                     |  |
|                                               | -13.775 0 psi                                   |  |
| Nominal operating pressure                    | -0.07 MPa                                       |  |
|                                               | -0.7 bar                                        |  |
| Nominal operating pressure (psi)              | -10.15 psi                                      |  |
| Operating medium                              | Atmospheric air based on ISO 8573-1:2010[7:-:-] |  |
| PWIS conformity                               | VDMA24364-A1-L                                  |  |
| Ambient temperature                           | -20 80 °C                                       |  |
| Breakaway force at 70% vacuum                 | 7.9 N                                           |  |
| Retention force at nominal operating pressure | 7.9 N                                           |  |
| Mounting thread                               | G1/8                                            |  |
| suction cup mounting                          | G 1/8                                           |  |
| Vacuum connection                             | G1/8                                            |  |
| Colour                                        | Black                                           |  |
| Shore hardness                                | 60 +/- 5                                        |  |
| Material of threaded plug                     | Brass                                           |  |
| Materials note                                | Conforms to RoHS                                |  |
| Material suction cup                          | NBR                                             |  |