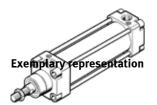

## Standard cylinder DNG-32- -PPV-A-S3 Part number: 34973

**FESTO** 

As per ISO 15552, NF E 49 003.1 and UNI 10 290, for proximity sensing, with adjustable cushioning at both ends.

## **Data sheet**

| Feature                                    | Value                                                                                                 |
|--------------------------------------------|-------------------------------------------------------------------------------------------------------|
| Stroke                                     | 1 2,000 mm                                                                                            |
| Piston diameter                            | 32 mm                                                                                                 |
| Piston rod thread                          | M10x1,25                                                                                              |
| Cushioning                                 | PPV: Pneumatic cushioning adjustable at both ends                                                     |
| Assembly position                          | Any                                                                                                   |
| Conforms to standard                       | ISO 15552 (previously also VDMA 24652, ISO 6431, NF E49 003.1, UNI 10290)                             |
| Piston-rod end                             | Male thread                                                                                           |
| Design structure                           | Piston                                                                                                |
|                                            | Piston rod                                                                                            |
| Position detection                         | For proximity sensor                                                                                  |
| Variants                                   | cylinder with corrosion and acid resistant piston rod, stainless steel piston rod nut, FCM wiper seal |
| Operating pressure                         | 0.6 12 bar                                                                                            |
| Mode of operation                          | double-acting                                                                                         |
| Operating medium                           | Compressed air in accordance with ISO8573-1:2010 [7:4:4]                                              |
| Note on operating and pilot medium         | Lubricated operation possible (subsequently required for further operation)                           |
| Corrosion resistance classification CRC    | 2                                                                                                     |
| Ambient temperature                        | -20 80 °C                                                                                             |
| Authorisation                              | Germanischer Lloyd                                                                                    |
| Cushioning length                          | 19 mm                                                                                                 |
| Theoretical force at 6 bar, return stroke  | 415 N                                                                                                 |
| Theoretical force at 6 bar, advance stroke | 483 N                                                                                                 |
| Additional weight per 10 mm stroke         | 30 g                                                                                                  |
| Basic weight for 0 mm stroke               | 565 g                                                                                                 |
| Mounting type                              | with accessories                                                                                      |
| Pneumatic connection                       | G1/8                                                                                                  |
| Materials information for cover            | Aluminium                                                                                             |
| Materials information for seals            | NBR<br>TPE-U(PU)                                                                                      |
| Materials information for piston rod       | High alloy steel                                                                                      |
| Materials information for cylinder barrel  | Wrought Aluminium alloy                                                                               |