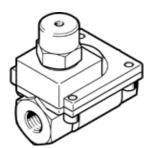

## pneumatic valve VLX-2-1-MS-NPT Part number: 34926

**FESTO** 

2/2-way function, pneumatically actuated, brass version.