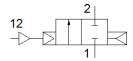

## pneumatic valve VLX-2-1-MS-NPT Part number: 34926

**FESTO** 

2/2-way function, pneumatically actuated, brass version.

## **Data sheet**

| Feature                     | Value                                                    |
|-----------------------------|----------------------------------------------------------|
| Design structure            | Diaphragm valve                                          |
| Type of actuation           | pneumatic                                                |
| Sealing principle           | soft                                                     |
| Assembly position           | Any                                                      |
| Mounting type               | Line installation                                        |
| Process valve connection    | NPT1                                                     |
| Nominal size                | 25 mm                                                    |
| Valve function              | 2/2 closed, monostable                                   |
| Flow direction              | non reversible                                           |
| Medium pressure             | 1 10 bar                                                 |
| Exhaust-air function        | not throttleable                                         |
| Type of reset               | Air spring                                               |
| Type of piloting            | Piloted                                                  |
| Auxiliary pilot air port 12 | M5                                                       |
| Pilot medium                | Compressed air in accordance with ISO8573-1:2010 [7:-:-] |
| Medium                      | Filtered compressed air, degree of filtration 200 µm     |
| Medium temperature          | -10 80 °C                                                |
| Ambient temperature         | -10 60 °C                                                |
| Standard nominal flow rate  | 14,000 l/min                                             |
| PWIS conformity             | VDMA24364-B1/B2-L                                        |
| Material housing            | Brass                                                    |
| Material screws             | High alloy steel, non-corrosive                          |
| Material number, screw      | 1.4301                                                   |
| Product weight              | 1,010 g                                                  |