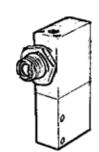

## time delay valve VZOB-3-1/4 Part number: 3489 Classic - do not use for new projects

Modern alternatives can be found by entering the first four characters of the type code in the search field.

**FESTO** 