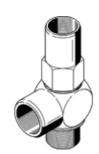

## Piloted check valve HGL-1/2-NPT Part number: 34880

**FESTO** 

With sealing ring OL.