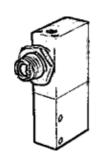

## time delay valve VZB-3-1/4 Part number: 3488 Classic - do not use for new projects

Modern alternatives can be found by entering the first four characters of the type code in the search field.

**FESTO** 

## **Data sheet**

| Feature                            | Value                                                            |
|------------------------------------|------------------------------------------------------------------|
| Operating pressure                 | 0 10 bar                                                         |
| Standard nominal flow rate         | 600 l/min                                                        |
| Adjustable delay times             | 0 30 s                                                           |
| Operating medium                   | Compressed air in accordance with ISO8573-1:2010 [7:-:-]         |
| Note on operating and pilot medium | Lubricated operation possible (subsequently required for further |
|                                    | operation)                                                       |
| PWIS conformity                    | VDMA24364-B2-L                                                   |
| Mounting type                      | with through hole                                                |
| Pneumatic connection               | G1/8                                                             |
|                                    | G1/4                                                             |
| Materials note                     | Conforms to RoHS                                                 |