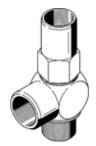

## **Piloted check valve HGL-3/8-NPT** Part number: 34879

With sealing ring OL.