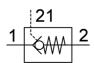

## **Data sheet**

| Feature                            | Value                                                            |
|------------------------------------|------------------------------------------------------------------|
| Valve function                     | piloted non-return function                                      |
| Pneumatic connection, port 1       | 3/8 NPT                                                          |
| Pneumatic connection, port 2       | 3/8 NPT                                                          |
| Mounting type                      | Threaded                                                         |
| Standard nominal flow rate         | 0 900 l/min                                                      |
| Operating pressure MPa             | 0.02 1 MPa                                                       |
| Operating pressure                 | 0.2 10 bar                                                       |
| Pilot pressure MPa                 | 0.12 1 MPa                                                       |
| Pilot pressure                     | 1.2 10 bar                                                       |
|                                    | 17.4 145 psi                                                     |
| Ambient temperature                | -20 80 °C                                                        |
| Operating medium                   | Compressed air in accordance with ISO8573-1:2010 [7:4:4]         |
| Note on operating and pilot medium | Lubricated operation possible (subsequently required for further |
|                                    | operation)                                                       |
| PWIS conformity                    | VDMA24364-B1/B2-L                                                |
| Medium temperature                 | -20 80 °C                                                        |
| Materials note                     | Conforms to RoHS                                                 |