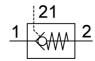

## **Data sheet**

| Feature                            | Value                                                            |
|------------------------------------|------------------------------------------------------------------|
| Valve function                     | piloted non-return function                                      |
| Pneumatic connection, port 1       | 1/4 NPT                                                          |
| Pneumatic connection, port 2       | 1/4 NPT                                                          |
| Mounting type                      | Threaded                                                         |
| Standard nominal flow rate         | 0 490 l/min                                                      |
| Operating pressure MPa             | 0.03 1 MPa                                                       |
| Operating pressure                 | 0.3 10 bar                                                       |
| Pilot pressure MPa                 | 0.18 1 MPa                                                       |
| Pilot pressure                     | 1.8 10 bar                                                       |
|                                    | 26.1 145 psi                                                     |
| Ambient temperature                | -20 80 °C                                                        |
| Operating medium                   | Compressed air in accordance with ISO8573-1:2010 [7:4:4]         |
| Note on operating and pilot medium | Lubricated operation possible (subsequently required for further |
|                                    | operation)                                                       |
| PWIS conformity                    | VDMA24364-B1/B2-L                                                |
| Medium temperature                 | -20 80 °C                                                        |
| Materials note                     | Conforms to RoHS                                                 |
| Material seals                     | NBR                                                              |