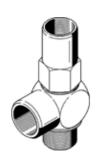

## Piloted check valve HGL-1/4-NPT Part number: 34878

**FESTO** 

With sealing ring OL.