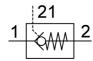

## **Data sheet**

| Feature                            | Value                                                            |
|------------------------------------|------------------------------------------------------------------|
| Valve function                     | piloted non-return function                                      |
| Pneumatic connection, port 1       | 1/8 NPT                                                          |
| Pneumatic connection, port 2       | 1/8 NPT                                                          |
| Mounting type                      | Threaded                                                         |
| Standard nominal flow rate         | 0 260 l/min                                                      |
| Operating pressure MPa             | 0.03 1 MPa                                                       |
| Operating pressure                 | 0.3 10 bar                                                       |
| Pilot pressure MPa                 | 0.2 1 MPa                                                        |
| Pilot pressure                     | 2 10 bar                                                         |
|                                    | 29 145 psi                                                       |
| Ambient temperature                | -20 80 °C                                                        |
| Operating medium                   | Compressed air in accordance with ISO8573-1:2010 [7:4:4]         |
| Note on operating and pilot medium | Lubricated operation possible (subsequently required for further |
|                                    | operation)                                                       |
| PWIS conformity                    | VDMA24364-B1/B2-L                                                |
| Medium temperature                 | -20 80 °C                                                        |
| Materials note                     | Conforms to RoHS                                                 |