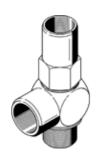

## Piloted check valve HGL-1/8-NPT Part number: 34877

**FESTO** 

With sealing ring OL.