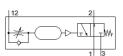

## **time delay valve VZOA-3-1/4** Part number: 3464 Classic - do not use for new projects

Part number: 3464 Classic - do not use for new projects Modern alternatives can be found by entering the first four characters of the type code in the search field.