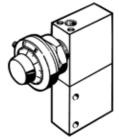

## **time delay valve VZOA-3-1/4** Part number: 3464 Classic - do not use for new projects

Part number: 3464 Classic - do not use for new projects Modern alternatives can be found by entering the first four characters of the type code in the search field.