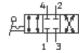

## Hand lever valve HS-4/3-M5 Part number: 34639

**FESTO** 

4/3-way valve with hand lever, closed in mid position. Discontinued, available through 2006 This type is suitable for vacuum operation. Vacuum connections to 1 (P) and 3 (R).