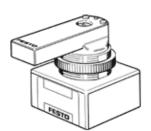

## Hand lever valve HS-4/3-M5 Part number: 34639

**FESTO** 

4/3-way valve with hand lever, closed in mid position. Discontinued, available through 2006 This type is suitable for vacuum operation. Vacuum connections to 1 (P) and 3 (R).