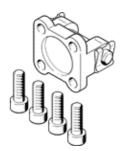

## Swivel flange SNGB-32 Part number: 34540 Product to be discontinued

**FESTO** 

For cylinders DNG, DNGU; matching clevis foot mountings LN, LSN. Type to be discontinued. Available until 2014. See Support Portal for alternative products.

## **Data sheet**

| Feature                                 | Value                                                                     |
|-----------------------------------------|---------------------------------------------------------------------------|
| Size                                    | 32                                                                        |
| Based on the standard                   | ISO 15552 (previously also VDMA 24652, ISO 6431, NF E49 003.1, UNI 10290) |
| Corrosion resistance classification CRC | 2                                                                         |
| Ambient temperature                     | -40 90 °C                                                                 |
| Product weight                          | 125 g                                                                     |
| Materials note                          | Free of copper and PTFE                                                   |
|                                         | Conforms to RoHS                                                          |
| Material information, mounting          | Aluminium die cast                                                        |
| Material information, bolt              | Steel                                                                     |
|                                         | Galvanised                                                                |
| Materials information for bearing       | Plastic                                                                   |
| Screw material data                     | Steel                                                                     |
|                                         | Galvanised                                                                |
| Material information for fuse           | Spring steel, galvanised                                                  |