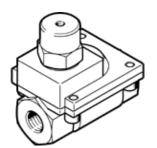

## pneumatic valve VLX-2-1/4-MS Part number: 34432

**FESTO** 

2/2-way function, pneumatically actuated, brass version.

## **Data sheet**

| Feature                    | Value                                                    |
|----------------------------|----------------------------------------------------------|
| Design structure           | Diaphragm valve                                          |
| Type of actuation          | pneumatic                                                |
| Sealing principle          | soft                                                     |
| Assembly position          | Any                                                      |
| Mounting type              | Line installation                                        |
| Process valve connection   | G1/4                                                     |
| Nominal size               | 13 mm                                                    |
| Valve function             | 2/2 closed, monostable                                   |
| Flow direction             | non reversible                                           |
| Medium pressure            | 1 10 bar                                                 |
| Exhaust-air function       | not throttleable                                         |
| Type of reset              | Air spring                                               |
| Type of piloting           | Piloted                                                  |
| Pilot medium               | Compressed air in accordance with ISO8573-1:2010 [7:-:-] |
| Medium                     | Filtered compressed air, degree of filtration 200 μm     |
| Medium temperature         | -10 80 °C                                                |
| Ambient temperature        | -10 60 °C                                                |
| Standard nominal flow rate | 2,400 l/min                                              |
| PWIS conformity            | VDMA24364-B1/B2-L                                        |
| Material housing           | Brass                                                    |
| Material screws            | High alloy steel, non-corrosive                          |
| Material number, screw     | 1.4301                                                   |
| Product weight             | 490 g                                                    |