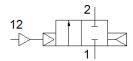

## **Data sheet**

| Feature                    | Value                                                    |
|----------------------------|----------------------------------------------------------|
| Design structure           | Diaphragm valve                                          |
| Type of actuation          | pneumatic                                                |
| Sealing principle          | soft                                                     |
| Assembly position          | Any                                                      |
| Mounting type              | Line installation                                        |
| Process valve connection   | G1/4                                                     |
| Nominal size               | 13 mm                                                    |
| Valve function             | 2/2 closed, monostable                                   |
| Flow direction             | non reversible                                           |
| Medium pressure            | 1 10 bar                                                 |
| Exhaust-air function       | not throttleable                                         |
| Type of reset              | Air spring                                               |
| Type of piloting           | Piloted                                                  |
| Pilot medium               | Compressed air in accordance with ISO8573-1:2010 [7:-:-] |
| Medium                     | Filtered compressed air, degree of filtration 200 μm     |
| Medium temperature         | -10 80 °C                                                |
| Ambient temperature        | -10 60 °C                                                |
| Standard nominal flow rate | 2,400 l/min                                              |
| PWIS conformity            | VDMA24364-B1/B2-L                                        |
| Material housing           | Brass                                                    |
| Material screws            | High alloy steel, non-corrosive                          |
| Material number, screw     | 1.4301                                                   |
| Product weight             | 490 g                                                    |