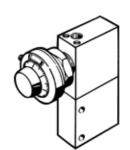

## time delay valve VZA-3-1/4 Part number: 3434 Classic - do not use for new projects

Modern alternatives can be found by entering the first four characters of the type code in the search field.

**FESTO** 