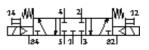

## **Data sheet**

| Feature                         | Value                                            |
|---------------------------------|--------------------------------------------------|
| Valve function                  | 5/3 closed                                       |
| Standard nominal flow rate      | 130 l/min                                        |
| Operating pressure              | 2 8 bar                                          |
| Design structure                | Piston slide                                     |
| Protection class                | IP40                                             |
|                                 | with plug socket                                 |
| Nominal size                    | 2.3 mm                                           |
| Type of piloting                | Piloted                                          |
| Switching time off              | 38 ms                                            |
| Switching time on               | 8 ms                                             |
| Duty cycle                      | 100%                                             |
| Characteristic coil data        | 24V DC: 1,8W                                     |
| Operating medium                | Dried compressed air, lubricated or unlubricated |
| Medium temperature              | -5 50 ℃                                          |
| Ambient temperature             | -5 50 °C                                         |
| Product weight                  | 105 g                                            |
| Mounting type                   | with through hole                                |
| Pneumatic connection, port 1    | Sub-base                                         |
|                                 | M5                                               |
| Pneumatic connection, port 2    | Sub-base                                         |
|                                 | M5                                               |
| Pneumatic connection, port 3    | Sub-base                                         |
|                                 | M5                                               |
| Pneumatic connection, port 4    | Sub-base                                         |
| Pneumatic connection, port 5    | Sub-base                                         |
| Materials information for seals | NBR                                              |
| Materials information, housing  | Aluminium die cast                               |