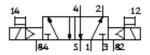

## **Data sheet**

| Feature                         | Value                                            |
|---------------------------------|--------------------------------------------------|
| Valve function                  | 5/2 bistable                                     |
| Standard nominal flow rate      | 190 l/min                                        |
| Operating pressure              | 2 8 bar                                          |
| Design structure                | Piston slide                                     |
| Protection class                | IP40                                             |
|                                 | with plug socket                                 |
| Nominal size                    | 2.3 mm                                           |
| Type of piloting                | Piloted                                          |
| Switching time reversal         | 7 ms                                             |
| Duty cycle                      | 100%                                             |
| Characteristic coil data        | 24V DC: 1,8W                                     |
| Operating medium                | Dried compressed air, lubricated or unlubricated |
| Medium temperature              | -5 50 °C                                         |
| Ambient temperature             | -5 50 °C                                         |
| Product weight                  | 95 g                                             |
| Mounting type                   | with through hole                                |
| Pneumatic connection, port 1    | Sub-base                                         |
|                                 | M5                                               |
| Pneumatic connection, port 2    | Sub-base                                         |
|                                 | M5                                               |
| Pneumatic connection, port 3    | Sub-base                                         |
|                                 | M5                                               |
| Pneumatic connection, port 4    | Sub-base                                         |
| Pneumatic connection, port 5    | Sub-base                                         |
| Materials information for seals | NBR                                              |
| Materials information, housing  | Aluminium die cast                               |