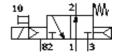

## **Data sheet**

| Feature                         | Value                                            |
|---------------------------------|--------------------------------------------------|
| Valve function                  | 3/2 open, single solenoid                        |
| Standard nominal flow rate      | 170 l/min                                        |
| Operating pressure              | 2 8 bar                                          |
| Design structure                | Piston slide                                     |
| Protection class                | IP40                                             |
|                                 | with plug socket                                 |
| Nominal size                    | 2.3 mm                                           |
| Type of piloting                | Piloted                                          |
| Switching time off              | 23 ms                                            |
| Switching time on               | 8 ms                                             |
| Duty cycle                      | 100%                                             |
| Characteristic coil data        | 24V DC: 1,8W                                     |
| Operating medium                | Dried compressed air, lubricated or unlubricated |
| Medium temperature              | -5 50 °C                                         |
| Ambient temperature             | -5 50 °C                                         |
| Product weight                  | 65 g                                             |
| Mounting type                   | with through hole                                |
| Pneumatic connection, port 1    | Sub-base                                         |
|                                 | M5                                               |
| Pneumatic connection, port 2    | Sub-base                                         |
|                                 | M5                                               |
| Pneumatic connection, port 3    | Sub-base                                         |
|                                 | M5                                               |
| Pneumatic connection, port 4    | Sub-base                                         |
| Pneumatic connection, port 5    | Sub-base                                         |
| Materials information for seals | NBR                                              |
| Materials information, housing  | Aluminium die cast                               |