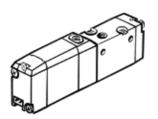

## Solenoid valve MOYH-3-M5-L-LED Part number: 34308

**FESTO** 

Mini Pneumatic with solenoid coil and manual override, without plug