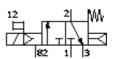

## **Data sheet**

| Feature                         | Value                                            |
|---------------------------------|--------------------------------------------------|
| Valve function                  | 3/2 closed, single solenoid                      |
| Standard nominal flow rate      | 190 l/min                                        |
| Operating pressure              | 2 8 bar                                          |
| Design structure                | Piston slide                                     |
| Protection class                | IP40                                             |
|                                 | with plug socket                                 |
| Nominal size                    | 2.3 mm                                           |
| Type of piloting                | Piloted                                          |
| Switching time off              | 23 ms                                            |
| Switching time on               | 8 ms                                             |
| Duty cycle                      | 100%                                             |
| Characteristic coil data        | 24V DC: 1,8W                                     |
| Operating medium                | Dried compressed air, lubricated or unlubricated |
| Medium temperature              | -5 50 °C                                         |
| Ambient temperature             | -5 50 °C                                         |
| Product weight                  | 65 g                                             |
| Mounting type                   | with through hole                                |
| Pneumatic connection, port 1    | Sub-base                                         |
|                                 | M5                                               |
| Pneumatic connection, port 2    | Sub-base                                         |
|                                 | M5                                               |
| Pneumatic connection, port 3    | Sub-base                                         |
|                                 | M5                                               |
| Pneumatic connection, port 4    | Sub-base                                         |
| Pneumatic connection, port 5    | Sub-base                                         |
| Materials information for seals | NBR                                              |
| Materials information, housing  | Aluminium die cast                               |