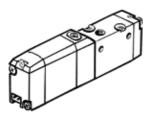

## Solenoid valve MYH-3-M5-L-LED Part number: 34307

Mini Pneumatic, with solenoid coil and manual override, without plug socket.