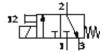

## **Data sheet**

| Feature                         | Value                                            |
|---------------------------------|--------------------------------------------------|
| Valve function                  | 3/2 closed, single solenoid                      |
| Standard nominal flow rate      | 20 l/min                                         |
| Operating pressure              | 0 8 bar                                          |
| Design structure                | Poppet seat                                      |
| Protection class                | IP40                                             |
|                                 | with plug socket                                 |
| Nominal size                    | 0.9 mm                                           |
| Type of piloting                | direct                                           |
| Switching time off              | 14 ms                                            |
| Switching time on               | 5 ms                                             |
| Duty cycle                      | 100%                                             |
| Characteristic coil data        | 24V DC: 1,8W                                     |
| Operating medium                | Dried compressed air, lubricated or unlubricated |
| Medium temperature              | -5 50 °C                                         |
| Ambient temperature             | -5 50 °C                                         |
| Product weight                  | 35 g                                             |
| Mounting type                   | with through hole                                |
| Pneumatic connection, port 1    | Sub-base                                         |
| Pneumatic connection, port 2    | Sub-base Sub-base                                |
| Pneumatic connection, port 3    | Sub-base                                         |
| Materials information for seals | NBR                                              |
| Materials information, housing  | Aluminium die cast                               |