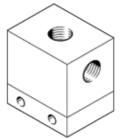

## OR gate OS-1/2 Part number: 3427

## **Data sheet**

| Feature                            | Value                                                                       |
|------------------------------------|-----------------------------------------------------------------------------|
| Valve function                     | OR function                                                                 |
| Pneumatic connection, port 1       | G1/2                                                                        |
| Pneumatic connection, port 2       | G1/2                                                                        |
| Mounting type                      | with through hole                                                           |
| Standard nominal flow rate         | 5,000 l/min                                                                 |
| Operating pressure                 | 1 10 bar                                                                    |
| Ambient temperature                | -10 60 °C                                                                   |
| Operating medium                   | Compressed air in accordance with ISO8573-1:2010 [7:-:-]                    |
| Nominal size                       | 12 mm                                                                       |
| Note on operating and pilot medium | Lubricated operation possible (subsequently required for further operation) |
| PWIS conformity                    | VDMA24364-B1/B2-L                                                           |
| Medium temperature                 | -10 60 °C                                                                   |
| Pneumatic connection, port 3       | G1/2                                                                        |
| Materials note                     | Conforms to RoHS                                                            |