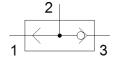

## OR gate OS-1/2 Part number: 3427

## **Data sheet**

| Feature                            | Value                                                                       |
|------------------------------------|-----------------------------------------------------------------------------|
| Valve function                     | OR function                                                                 |
| Pneumatic connection, port 1       | G1/2                                                                        |
| Pneumatic connection, port 2       | G1/2                                                                        |
| Mounting type                      | with through hole                                                           |
| Standard nominal flow rate         | 5,000 l/min                                                                 |
| Operating pressure                 | 1 10 bar                                                                    |
| Ambient temperature                | -10 60 °C                                                                   |
| Operating medium                   | Compressed air in accordance with ISO8573-1:2010 [7:-:-]                    |
| Nominal size                       | 12 mm                                                                       |
| Note on operating and pilot medium | Lubricated operation possible (subsequently required for further operation) |
| PWIS conformity                    | VDMA24364-B1/B2-L                                                           |
| Medium temperature                 | -10 60 °C                                                                   |
| Pneumatic connection, port 3       | G1/2                                                                        |
| Materials note                     | Conforms to RoHS                                                            |