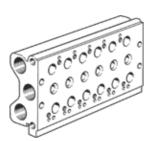

## manifold block PRS-ME-1/8-6 Part number: 33410 Product to be discontinued

**FESTO** 

Type to be discontinued. Available until 2023. See Support Portal for alternative products.

## **Data sheet**

| Feature                        | Value              |
|--------------------------------|--------------------|
| Max. number of valve positions | 6                  |
| Product weight                 | 430 g              |
| Mounting type                  | with through hole  |
| Pilot exhaust port 82          | M5                 |
| Pilot exhaust port 84          | M5                 |
| Pneumatic connection, port 1   | G1/4               |
| Pneumatic connection, port 3   | G1/4               |
| Pneumatic connection, port 5   | G1/4               |
| Material of connecting plate   | Aluminium die cast |