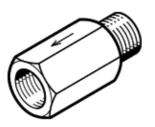

## non-return valve H-1/8-A/I Part number: 3324

## **Data sheet**

| Feature                            | Value                                                                       |
|------------------------------------|-----------------------------------------------------------------------------|
| Valve function                     | Non-return function                                                         |
| Pneumatic connection, port 1       | G1/8                                                                        |
| Pneumatic connection, port 2       | G1/8                                                                        |
| Mounting type                      | Line installation                                                           |
| Standard nominal flow rate         | 280 l/min                                                                   |
| Operating pressure MPa             | 0.04 0.8 MPa                                                                |
| Operating pressure                 | 0.4 8 bar                                                                   |
| Ambient temperature                | -10 60 °C                                                                   |
| Material housing                   | Brass                                                                       |
| Operating medium                   | Compressed air in accordance with ISO8573-1:2010 [7:-:-]                    |
| Note on operating and pilot medium | Lubricated operation possible (subsequently required for further operation) |
| PWIS conformity                    | VDMA24364-B2-L                                                              |
| Medium temperature                 | -10 60 °C                                                                   |
| Product weight                     | 21 g                                                                        |
| Material seals                     | NBR                                                                         |