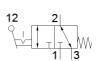

## toggle lever valve KH/O-3-PK-3 Part number: 33003

With barbed fitting connection for tubing ND 3 mm. Depending on the choice of connections, normally-open or normally-closed function.

## **Data sheet**

| Feature                             | Value                       |  |
|-------------------------------------|-----------------------------|--|
| Valve function                      | 3/2 open/closed, monostable |  |
| Standard nominal flow rate          | 80 l/min                    |  |
| Operating pressure                  | 0 8 bar                     |  |
| Design structure                    | Piston seat                 |  |
| Nominal size                        | 2.5 mm                      |  |
| Type of piloting                    | direct                      |  |
| PWIS conformity                     | VDMA24364-B1/B2-L           |  |
| Ambient temperature                 | -10 60 °C                   |  |
| Actuating force for normally closed | 7.5 N                       |  |
| Actuating force for normally open   | 6.5 N                       |  |
| Product weight                      | 20 g                        |  |
| Mounting type                       | with through hole           |  |
| Pneumatic connection, port 1        | PK-3                        |  |
| Pneumatic connection, port 2        | РК-3                        |  |
| Pneumatic connection, port 3        | PK-3                        |  |
| Material seals                      | NBR                         |  |
| Material housing                    | Plastic                     |  |