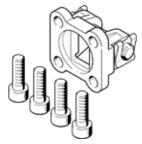

## Swivel flange SNG-125 Part number: 32974 Product to be discontinued

For cylinders DNG, DNGU; matching clevis foot mountings LSNG, LSNSG. Type to be discontinued. Available until 2014. See Support Portal for alternative products.