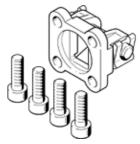

## Swivel flange SNG-40 Part number: 32969 Product to be discontinued

For cylinders DNG, DNGU; matching clevis foot mountings LSNG, LSNSG. Type to be discontinued. Available until 2014. See Support Portal for alternative products.