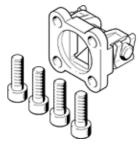

## Swivel flange SNG-32 Part number: 32968 Product to be discontinued

For cylinders DNG, DNGU; matching clevis foot mountings LSNG, LSNSG. Type to be discontinued. Available until 2014. See Support Portal for alternative products.