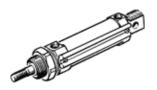

## Round cylinder DGS-25-300-PPV-A Part number: 32444 Product to be discontinued

With adjustable cushioning at both ends

Type to be discontinued. Available until 2016. See Support Portal for alternative products.

## **Data sheet**

| Feature                            | Value                                                                       |
|------------------------------------|-----------------------------------------------------------------------------|
| Stroke                             | 300 mm                                                                      |
| Piston diameter                    | 25 mm                                                                       |
| Cushioning                         | PPV: Pneumatic cushioning adjustable at both ends                           |
| Position detection                 | For proximity sensor                                                        |
| Variants                           | Single-ended piston rod                                                     |
| Operating pressure                 | 1 12 bar                                                                    |
| Mode of operation                  | double-acting                                                               |
| Operating medium                   | Compressed air in accordance with ISO8573-1:2010 [7:4:4]                    |
| Note on operating and pilot medium | Lubricated operation possible (subsequently required for further operation) |