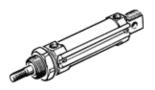

## Round cylinder DGS-25-200-PPV-A Part number: 32443

Product to be discontinued

With adjustable cushioning at both ends

Type to be discontinued. Available until 2016. See Support Portal for alternative products.

## **Data sheet**

| Feature                            | Value                                                                       |
|------------------------------------|-----------------------------------------------------------------------------|
| Stroke                             | 200 mm                                                                      |
| Piston diameter                    | 25 mm                                                                       |
| Cushioning                         | PPV: Pneumatic cushioning adjustable at both ends                           |
| Position detection                 | For proximity sensor                                                        |
| Variants                           | Single-ended piston rod                                                     |
| Operating pressure                 | 1 12 bar                                                                    |
| Mode of operation                  | double-acting                                                               |
| Operating medium                   | Compressed air in accordance with ISO8573-1:2010 [7:4:4]                    |
| Note on operating and pilot medium | Lubricated operation possible (subsequently required for further operation) |