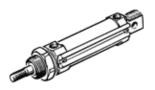

## Round cylinder DGS-25-140-PPV-A Part number: 32442 Product to be discontinued

With adjustable cushioning at both ends

Type to be discontinued. Available until 2016. See Support Portal for alternative products.

## **Data sheet**

| Feature                            | Value                                                                       |
|------------------------------------|-----------------------------------------------------------------------------|
| Stroke                             | 140 mm                                                                      |
| Piston diameter                    | 25 mm                                                                       |
| Cushioning                         | PPV: Pneumatic cushioning adjustable at both ends                           |
| Position detection                 | For proximity sensor                                                        |
| Variants                           | Single-ended piston rod                                                     |
| Operating pressure                 | 1 12 bar                                                                    |
| Mode of operation                  | double-acting                                                               |
| Operating medium                   | Compressed air in accordance with ISO8573-1:2010 [7:4:4]                    |
| Note on operating and pilot medium | Lubricated operation possible (subsequently required for further operation) |