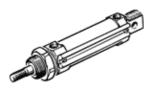

## Round cylinder DGS-25-50-PPV-A Part number: 32439 Product to be discontinued

With adjustable cushioning at both ends

Type to be discontinued. Available until 2016. See Support Portal for alternative products.

## **Data sheet**

| Feature                            | Value                                                                       |
|------------------------------------|-----------------------------------------------------------------------------|
| Stroke                             | 50 mm                                                                       |
| Piston diameter                    | 25 mm                                                                       |
| Cushioning                         | PPV: Pneumatic cushioning adjustable at both ends                           |
| Position detection                 | For proximity sensor                                                        |
| Variants                           | Single-ended piston rod                                                     |
| Operating pressure                 | 1 12 bar                                                                    |
| Mode of operation                  | double-acting                                                               |
| Operating medium                   | Compressed air in accordance with ISO8573-1:2010 [7:4:4]                    |
| Note on operating and pilot medium | Lubricated operation possible (subsequently required for further operation) |